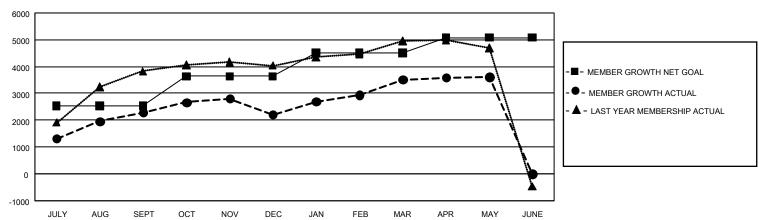

### REPORT DOES NOT INCLUDE CLUBS IN UNDISTRICTED AREAS.

| Clubs                 |               |           |               | Members               |                        |                         |                                                    |
|-----------------------|---------------|-----------|---------------|-----------------------|------------------------|-------------------------|----------------------------------------------------|
| RESULTS FOR 2021-2022 |               |           |               | RESULTS FOR 2021-2022 |                        |                         |                                                    |
| QUARTER               | NEW CLUB GOAL | NEW CLUBS | DROPPED CLUBS | QUARTER MEM           | BER GROWTH NET<br>GOAL | MEMBER GROWTH<br>ACTUAL | DROPPED<br>MEMBERS ACTUAL<br>(including transfers) |
| JULY/AUG/SEPT         | 57            | 17        | 8             | JULY/AUG/SEPT         | 2540                   | 4,124                   | 1,480                                              |
| OCT/NOV/DEC           | 39            | 2         | 5             | OCT/NOV/DEC           | 1100                   | 1,199                   | 1,128                                              |
| JAN/FEB/MAR           | 9             | 2         | 4             | JAN/FEB/MAR           | 864                    | 1,727                   | 268                                                |
| APR/MAY/JUNE          | 6             | 1         | 2             | APR/MAY/JUNE          | 573                    | 274                     | 140                                                |

### GOALS AND ACTUAL MEMBERS CUMULATIVE

| DROPPED CLUBS: 19 |       | 934 CLUBS OF 1,120 ADDED 1 OR<br>MORE NEW MEMBERS | GENDER DISTRIBUTION                   |                 |  |
|-------------------|-------|---------------------------------------------------|---------------------------------------|-----------------|--|
|                   |       |                                                   | MALE                                  | 28,367 (65.96%) |  |
|                   |       |                                                   | FEMALE                                | 14,620 (34.00%) |  |
| DROPPED MEMBERS   |       |                                                   | NON BINARY                            | 0 (0.00%)       |  |
| DECEASED          | 87    |                                                   | PREFER NOT TO ANSWER                  | 17 (0.04%)      |  |
| CLUB CANCELLED    | 53    |                                                   |                                       |                 |  |
| OTHER 2,876       |       | CLICK HERE FOR CUMULATIVE MEMBERSHIP DATA         | TOTAL FAMILY UNIT MEMBERS 8,293       |                 |  |
| TOTAL             | 3,016 | WENDERSON BATA                                    | FAMILY MEMBERS PAYING HALF 5,034 DUES |                 |  |