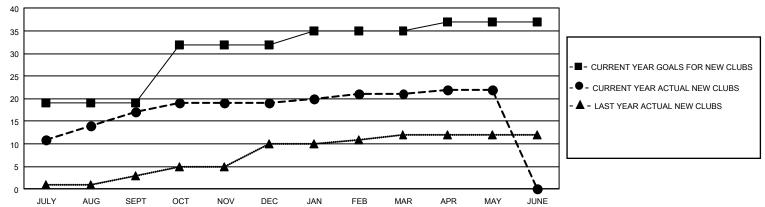

### REPORT DOES NOT INCLUDE CLUBS IN UNDISTRICTED AREAS.

| Clubs                 |               |           |               | Members               |                        |                         |                                                    |
|-----------------------|---------------|-----------|---------------|-----------------------|------------------------|-------------------------|----------------------------------------------------|
| RESULTS FOR 2021-2022 |               |           |               | RESULTS FOR 2021-2022 |                        |                         |                                                    |
| QUARTER               | NEW CLUB GOAL | NEW CLUBS | DROPPED CLUBS | QUARTER MEM           | BER GROWTH NET<br>GOAL | MEMBER GROWTH<br>ACTUAL | DROPPED<br>MEMBERS ACTUAL<br>(including transfers) |
| JULY/AUG/SEPT         | 57            | 17        | 8             | JULY/AUG/SEPT         | 2540                   | 4,124                   | 1,480                                              |
| OCT/NOV/DEC           | 39            | 2         | 5             | OCT/NOV/DEC           | 1100                   | 1,199                   | 1,128                                              |
| JAN/FEB/MAR           | 9             | 2         | 4             | JAN/FEB/MAR           | 864                    | 1,727                   | 268                                                |
| APR/MAY/JUNE          | 6             | 1         | 2             | APR/MAY/JUNE          | 573                    | 274                     | 140                                                |

#### GOALS AND ACTUAL NEW CLUBS CUMULATIVE